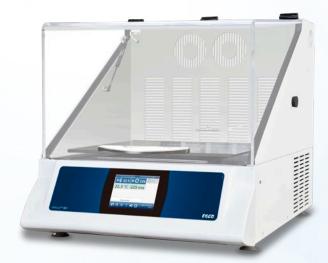

### OVERVIEW OF MODELS

Model: AS1-C-25 / AS1-C-19

- CO<sub>2</sub> Resistant Model
- Adapts in CO<sub>2</sub> and humid environment
- In-operation temperature range: 5°C to 45°C
- Suitable to cell incubation application: fits in Esco 170L and 240L CelCulture® CO<sub>2</sub> incubator

Model: AS1-NC-25 / AS1-NC-19

- Non-CO<sub>2</sub> Resistant Model
- In-operation temperature range: 18°C to 34°C
- Fits in regular laboratory incubators

**Universal Platform** 

**Dedicated Platform** 

Flask Clamps