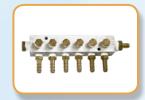

Model: IBS-NR-19-\_ / IBS-NR-25-\_

- Incubator Benchtop Shaker, Non-Refrigerated
- Temperature Range: 5°C above ambient to 80°C

**Utility Carrier** 

**Gas Manifold**