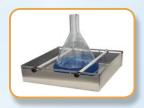

Model: AS1-NC-25 / AS1-NC-19

- Non-CO<sub>2</sub> Resistant Model
- In-operation temperature range: 18°C to 34°C
- Fits in regular laboratory incubators

**Universal Platform** 

**Dedicated Platform** 

Flask Clamps