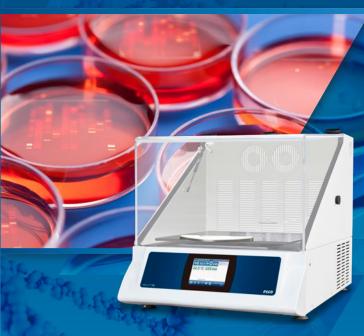

### OVERVIEW OF MODELS

Model: AS1-C-25 / AS1-C-19

- CO<sub>2</sub> Resistant Model
- Adapts in CO<sub>2</sub> and humid environment
- In-operation temperature range: 5°C to 45°C
- Suitable to cell incubation application: fits in Esco 170L and 240L CelCulture® CO<sub>2</sub> incubator

Model: AS1-NC-25 / AS1-NC-19

- Non-CO<sub>2</sub> Resistant Model
- In-operation temperature range: 18°C to 34°C
- Fits in regular laboratory incubators

**Universal Platform** 

**Dedicated Platform** 

Flask Clamps