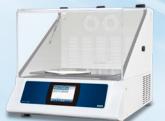

### OVERVIEW OF MODELS

Model: AS1-C-25 / AS1-C-19

- CO<sub>2</sub> Resistant Model
- Adapts in CO<sub>2</sub> and humid environment
- In-operation temperature range: 5°C to 45°C
- Suitable to cell incubation application: fits in Esco 170L and 240L CelCulture® CO<sub>2</sub> incubator

Model: AS1-NC-25 / AS1-NC-19

- Non-CO<sub>2</sub> Resistant Model
- In-operation temperature range: 18°C to 34°C
- Fits in regular laboratory incubators

**Universal Platform** 

**Dedicated Platform** 

Flask Clamps