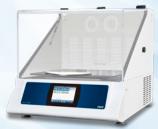

### OVERVIEW OF MODELS

Model: AS1-C-25 / AS1-C-19

- CO<sub>2</sub> Resistant Model
- Adapts in CO<sub>2</sub> and humid environment
- In-operation temperature range: 5°C to 45°C
- Suitable to cell incubation application: fits in Esco 170L and 240L CelCulture® CO<sub>2</sub> incubator