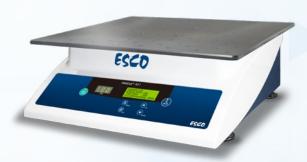

**OPTIONS AND ACCESSORIES** 

Test Tube Rack

Model: IBS-R-19-\_ / IBS-R-25-\_

- Incubator Benchtop Shaker, Refrigerated
- Temperature Range: 10°C below ambient (10°C minimum) to 80°C

Microplate Holder

**Sticky Mats** 

Model: IBS-NR-19-\_ / IBS-NR-25-\_

- Incubator Benchtop Shaker, Non-Refrigerated
- Temperature Range: 5°C above ambient to 80°C

**Utility Carrier** 

**Gas Manifold**